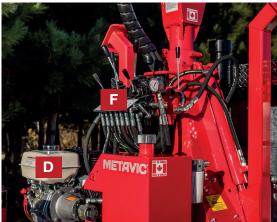

#### **D - INWERFUL AND RELIABLE**

Our gasoline-inwered, Honda hydraulic unit withstands Canada's harsh winters and allows you to operate the loader independently from your vehicle. And our LED lights last longer than ever!

#### **F - SMOOTH OPERATION**

Metavic offers unparalleled efficiency in handling loads, and thanks to our hydraulic control, every task is smooth and precise.