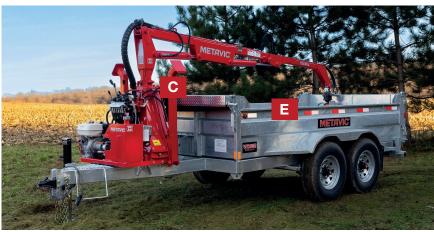

#### **C - STEADY TRAILER**

The butterfly stabilizer legs attached to the loader allow the trailer to stay put during loading or unloading, keeftng you anchored to the ground!

### **E - EXCEPTIONAL QUALITY**

At Metavic, the galvanization of our trailers ensures durable equipment. Furthermore, we pay attention to every detail: the wiring and connectors are sealed, and each trailer comes with a roll-up tarp.