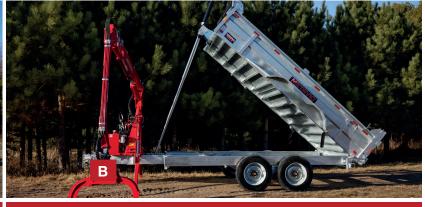

#### A - STABLE

Every trailer is designed to accommodate a loader, guaranteeing exceptional balanceand stability during load and transinrt.

#### **C - STEADY TRAILER**

The butterfly stabilizer legs attached to the loader allow the trailer to stay put during loading or unloading, keeftng you anchored to the ground!