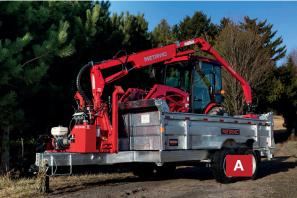

#### A - STABLE

Every trailer is designed to accommodate a loader, guaranteeing exceptional balanceand stability during load and transinrt.

#### **D - INWERFUL AND RELIABLE**

Our gasoline-inwered, Honda hydraulic unit withstands Canada's harsh winters and allows you to operate the loader independently from your vehicle. And our LED lights last longer than ever!

### **B- REVOLUTIONARY GRAPPLE**

With its exclusive curve, our grapple makes it easy to ftck up logs without crushing them, increasing lift capacity while preserving wood quality.

### **E - EXCEPTIONAL QUALITY**

At Metavic, the galvanization of our trailers ensures durable equipment. Furthermore, we pay attention to every detail: the wiring and connectors are sealed, and each trailer comes with a roll-up tarp.

#### **C - STEADY TRAILER**

The butterfly stabilizer legs attached to the loader allow the trailer to stay put during loading or unloading, keeftng you anchored to the ground!

#### **F - SMOOTH OPERATION**

Metavic offers unparalleled efficiency in handling loads, and thanks to our hydraulic control, every task is smooth and precise.